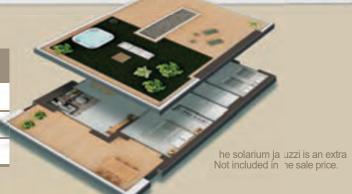

#### PENTHOUSE 3 BED PROPERTIES WITH SOLARIUM

| Build Area | from | 75 90 m <sup>2</sup> | to | $05.70 \text{ m}^2$  |   |
|------------|------|----------------------|----|----------------------|---|
| Bullu Area | from | 75,80 m <sup>2</sup> | to | 95,70 m <sup>2</sup> |   |
| Terrace    | from | 12,50 m <sup>2</sup> | to | 13,10 m <sup>2</sup> | h |
| Solarium   | from | 67,90 m <sup>2</sup> | to | 90,20 m <sup>2</sup> |   |

Includes storage room per hom

Private parking space

These project drawings are for illustrative purposes only. Its content does not constitute a contract, part of a contract, or a guarantee.