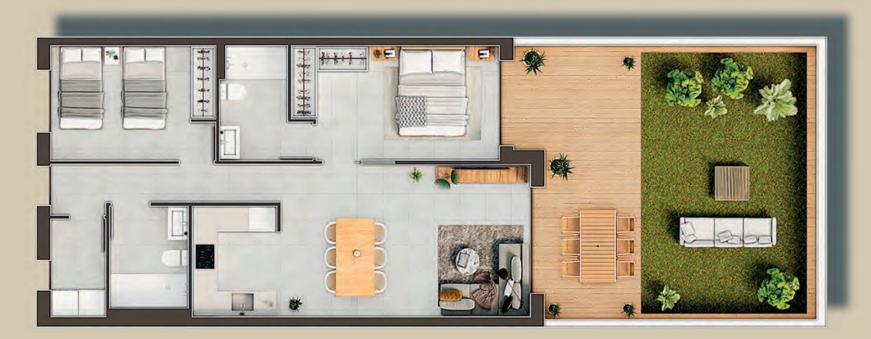

#### APARTMENT 2 BED PR PERTIE

| APARTMENT 2 BED PROPERTIES |      |                      |    |                       |  |  |  |
|----------------------------|------|----------------------|----|-----------------------|--|--|--|
| Build Area                 | from | 68,44 m <sup>2</sup> | to | 138,47 m <sup>2</sup> |  |  |  |
| Terrace                    | from | 17,80 m <sup>2</sup> | to | 47,10 m <sup>2</sup>  |  |  |  |
| Garden                     | from | 0,00 m <sup>2</sup>  | to | 45,30 m <sup>2</sup>  |  |  |  |

These project drawings are for illustrative purposes only. Its content does not constitute a contract, part of a contract, or a guarantee.