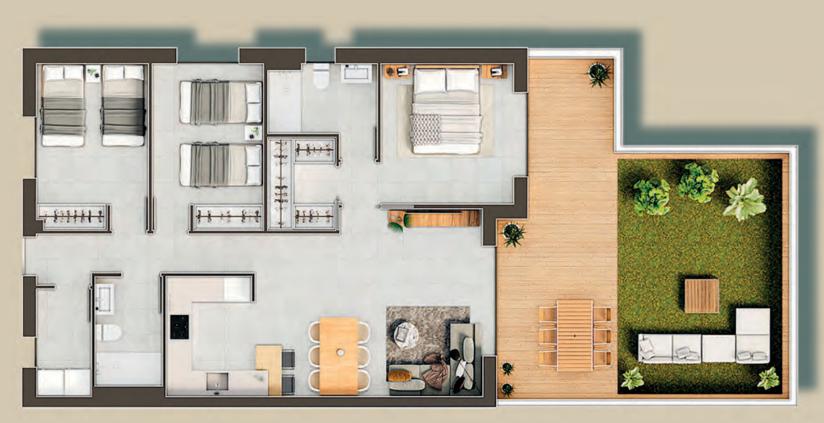

### APARTMENT 3 BED PR PERTIE

| APARTMENT 3 BED PROPERTIES |      |                      |    |                       |  |  |  |
|----------------------------|------|----------------------|----|-----------------------|--|--|--|
| Built Area                 | from | 84,50 m <sup>2</sup> | to | 102,76 m <sup>2</sup> |  |  |  |
| Terrace                    | from | 13,90 m <sup>2</sup> | to | 106,60 m <sup>2</sup> |  |  |  |
| Garden                     | from | 0,00 m <sup>2</sup>  | to | 118,10 m <sup>2</sup> |  |  |  |

These project drawings are for illustrative purposes only. Its content does not constitute a contract, part of a contract, or a guarantee.