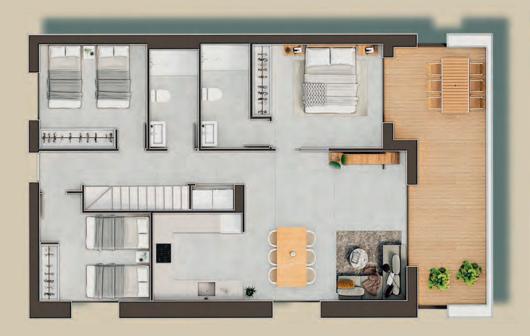

#### PENTHOUSE 3 BED PROPERTIES WITH SOLARIUM

| Build Area | from | 75 90 m <sup>2</sup> | to | $05.70 \text{ m}^2$  |   |
|------------|------|----------------------|----|----------------------|---|
| Bullu Area | from | 75,80 m <sup>2</sup> | to | 95,70 m <sup>2</sup> |   |
| Terrace    | from | 12,50 m <sup>2</sup> | to | 13,10 m <sup>2</sup> | h |
| Solarium   | from | 67,90 m <sup>2</sup> | to | 90,20 m <sup>2</sup> |   |

Includes storage room per hom

Private parking space

These project drawings are for illustrative purposes only. Its content does not constitute a contract, part of a contract, or a guarantee.