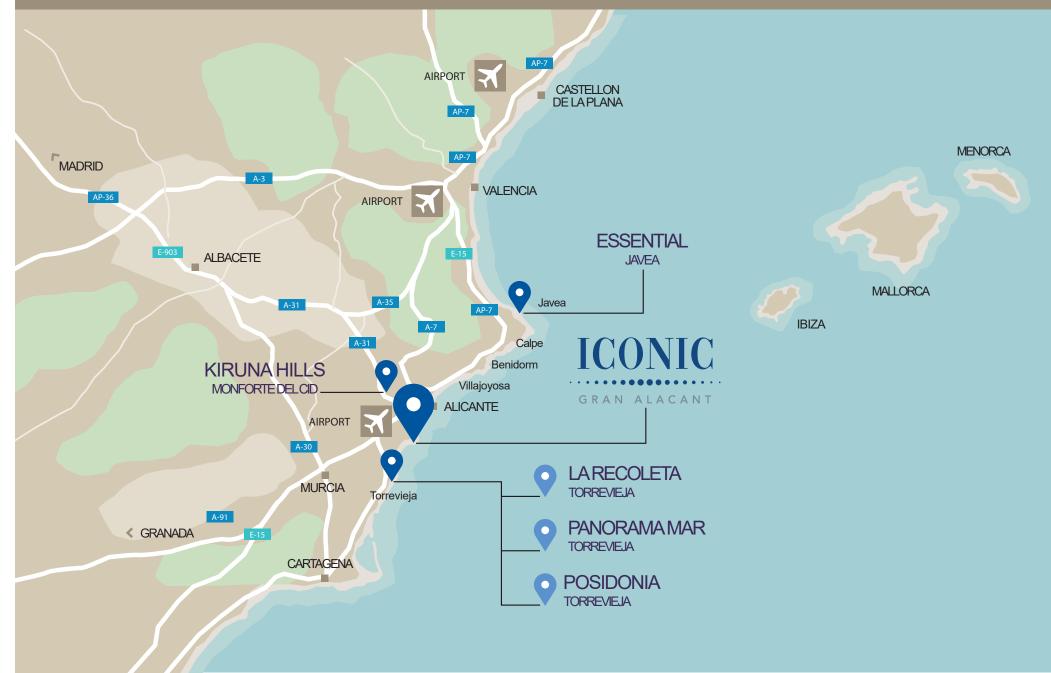

ect drawings are for illustrative purposes only. Its content does not constitute a contract, part of a contract, or a guarantee.



#### PENTHOUSE 3 BED PROPERTIES WITH SOLARIUM

| Build Area | from | 75 90 m <sup>2</sup> | to | $05.70 \text{ m}^2$  |   |
|------------|------|----------------------|----|----------------------|---|
| Bullu Area | from | 75,80 m <sup>2</sup> | to | 95,70 m <sup>2</sup> |   |
| Terrace    | from | 12,50 m <sup>2</sup> | to | 13,10 m <sup>2</sup> | h |
| Solarium   | from | 67,90 m <sup>2</sup> | to | 90,20 m <sup>2</sup> |   |





Includes storage room per hom



Private parking space

These project drawings are for illustrative purposes only. Its content does not constitute a contract, part of a contract, or a guarantee.

## OTHER PROJECTS IN COSTA BLANCA