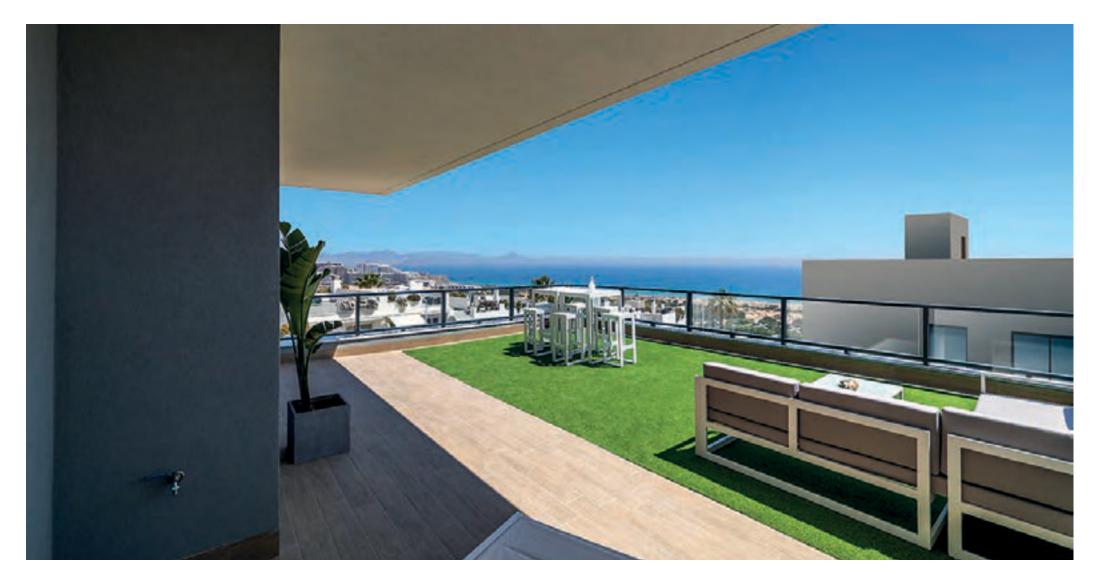

# UNFORGETTABLE SUNRISES FROM THE COMFORT OF YOUR OWN HOME

Choose between a 2 or 3 bedroom apartment, with 2 bathrooms and large terraces, a ground floor home with private garden or a penthouse with solarium. Thanks to the privileged eastern orientation of the development, you'll be able to enjoy views of the beach, sea, pool and private gardens and fantastic sunrises that you'll never forget.

These apartments have been designed to take full advantage of the space available and provide modern rooms with plenty of natural light. The bright living rooms have an integrated kitchen and a large terrace that allows you to enjoy the outdoors whilst at home.