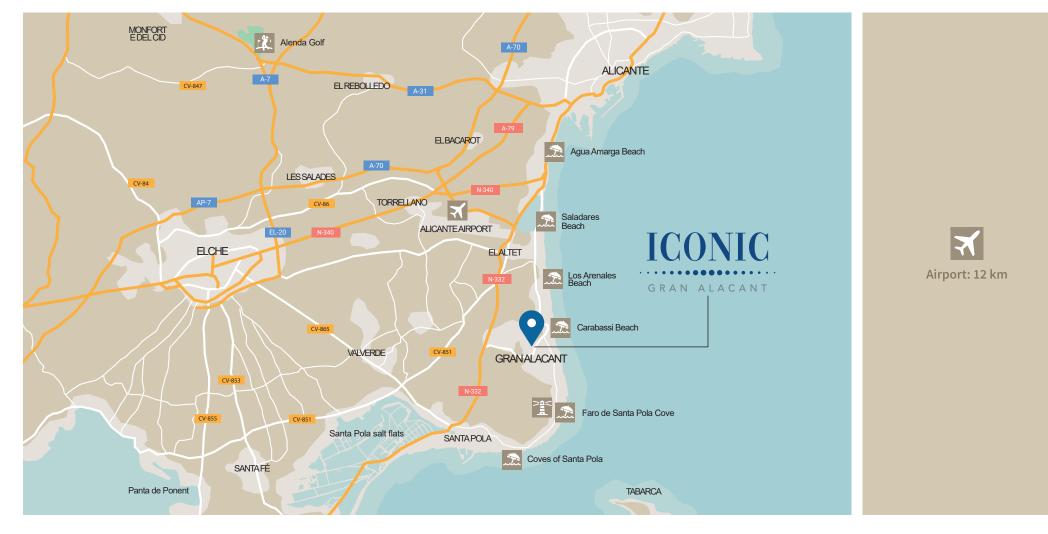

Residencial Iconic, located to the south of the city of Alicante, between Altet and Santa Pola, gives you the chance to make the most of everything this beautiful province has to offer: great climate, gorgeous beaches, nature, delicious cuisine, culture, excellent transport connections and good infrastructure.

The location of Gran Alacant means that you can get to the airport in about 10 minutes, you're 15 km from Alicante and 25 km from Elche, the two most important cities in the province, and there are excellent connections to other large cities, whether by road, the AVEfast train or public transport. At the same time, this well-established area provides all the services that you may need on a daily basis including shopping centers with supermarkets, restaurants, chemists and banks.