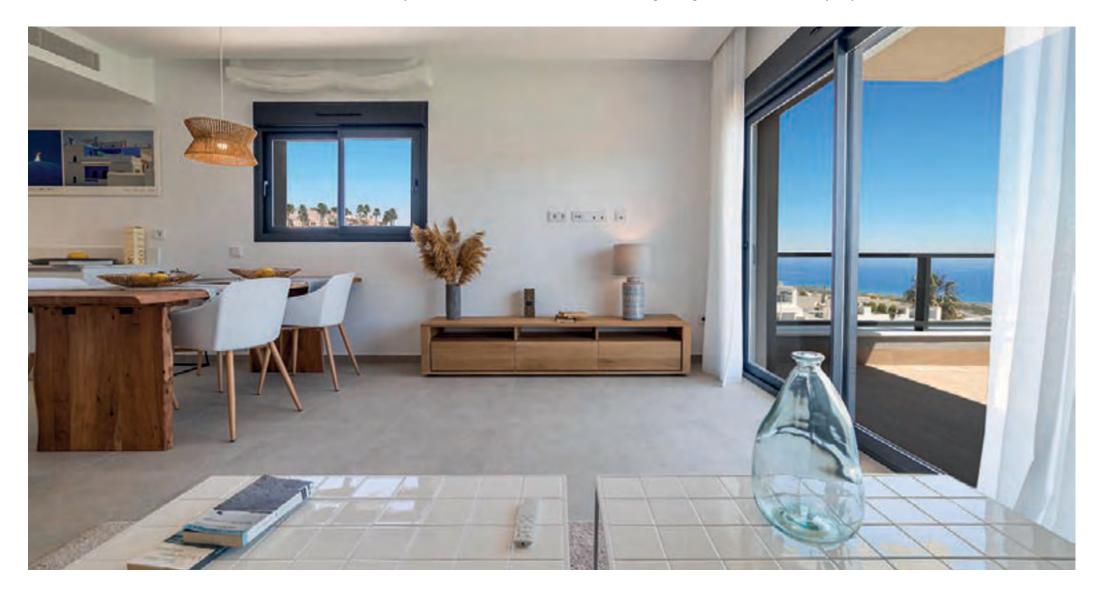

These apartments have been designed to take full advantage of the space available and provide modern rooms with plenty of natural light. The bright living rooms have an integrated kitchen and a large terrace that allows you to enjoy the outdoors whilst at home.

# GUARANTEED ELEGANCE AND COMFORT

At lconic, we have carefully selected materials and finishings to ensure elegance and comfort in your new home. Worth mentioning is the porcelain flooring, the elegant exterior and interior woodwork and the large windows providing maximum natural light.